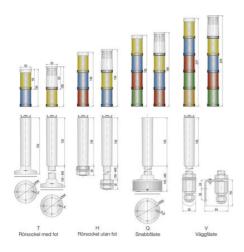

Quick mount foot adaptor system

- Simple and cost saving disassembly of signal tower for transport of machine, etc.
- Quick cost saving installation of complete signal tower at client
- Immediate function, no electrical connection required at client
- Safe transport of signal tower (separately packed)
- · Additional locking option of signal tower with safety screw that cannot be lost
- Signal tower fits only in one position onto the foot adapter lower part no wrong installation of signal tower possible