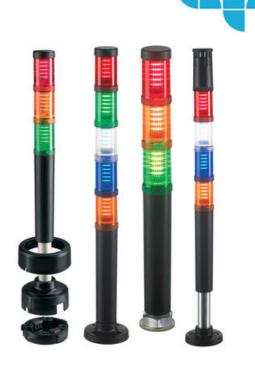

## SIGNAL TOWER Ø 30MM, PRE-ASSEMBLED

C30B024H10AGD Signal tower,30MM,24VAC/DC

- · Compact (ready to use) LED signal tower
- Tower is built and supplied according to customer's requirements
- Wide control voltage range

## PRODUCT DESCRIPTION

The Compact range of signals towers allows you to order a fully assembled, pre-wired signal tower perfect for your requirements.

- Modularly designed flexible LED signal tower system
- Signal tower is supplied ready for installation according to buyer's specifications
- Reduced mounting and installation effort
- Available in voltages 24 V AC/DC, 110/120 V AC und 230/240 V AC
- 6 lens colours 2 housing colours
- Certified to UL type 4/4X/13
- Excellent price-perfomance ratio

## SPECIFICATIONS

| Color House  | Black                          |
|--------------|--------------------------------|
| Color Lens   | Green, Orange, Red             |
| Diameter     | 30 mm                          |
| Light source | LED                            |
| Light type   | Green LED, Orange LED, Red LED |
| Mounting     | Horizontal                     |